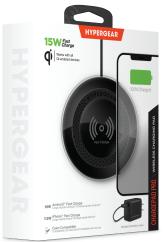

## **ChargePad Pro** Wireless Charging Pad

Say goodbye to tangled wires and lost charging cables. The ChargePad Pro utilizes Qi inductive charging technology that eliminates the need to constantly plug and unplug charging cables each time you want a power boost. Just set your device on the pad to fast charge on contact! Engineered with 3X the power of standard wireless and wired chargers, the 15W maximum output can save you 2 hours of total charging time! This is power simplified.

## **Features**

- Made for Qi-Enabled Devices
- 15W Wireless Fast Charge
- Adaptive Output Wireless Technology
- Optimized For iPhone & Android Fast Charge
- Soft Touch Rubber Grips
- Quiet Operation
- LED Power Indicator

## **Specifications**

- Input: 5V/3A, 9V/2A, 12V/1.5A
- Output: 5W/7.5W/10W/15W
- Adapter AC Input: 100-240V, 50/60Hz
- Adapter Output: 5V/2A, 9V/2A, 12V/1.5A
- Protection: Short Circuit/Overcharge
- Cable Type: USB-C
- Cable Length: 4 ft.
- 4 x 0.5 in | 2.3 oz
- Limited One Year Warranty