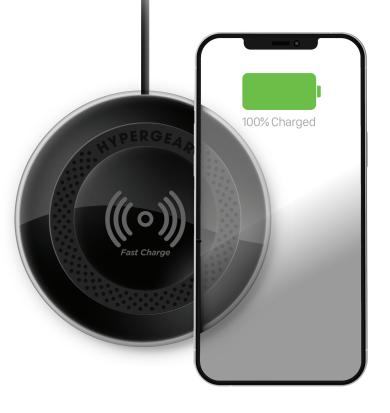

## **ChargePad Pro** Wireless Charging Pad

Say goodbye to tangled wires and lost charging cables. The ChargePad Pro utilizes Qi inductive charging technology that eliminates the need to constantly plug and unplug charging cables each time you want a power boost. Just set your device on the pad to fast charge on contact! Engineered with 3X the power of standard wireless and wired chargers, the 15W maximum output can save you 2 hours of total charging time! This is power simplified.