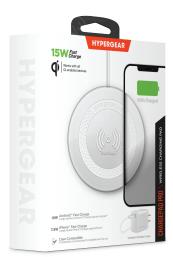

## **ChargePad Pro** Wireless Charging Pad

Say goodbye to tangled wires and lost charging cables. The ChargePad Pro utilizes Qi inductive charging technology that eliminates the need to constantly plug and unplug charging cables each time you want a power boost. Just set your device on the pad to fast charge on contact! Engineered with 3X the power of standard wireless and wired chargers, the 15W maximum output can save you 2 hours of total charging time! This is power simplified.

## **Features**

- Made for Qi-Enabled Devices
- 15W Wireless Fast Charge
- Adaptive Output Wireless Technology
- Optimized For iPhone & Android Fast Charge
- Soft Touch Rubber Grips
- Quiet Operation
- LED Power Indicator

## **Specifications**

- Input: 5V/3A, 9V/2A, 12V/1.5A
- Output: 5W/7.5W/10W/15W
- Adapter AC Input: 100-240V, 50/60Hz
- Adapter Output: 5V/2A, 9V/2A, 12V/1.5A
- Protection: Short Circuit/Overcharge
- Cable Type: USB-C
- Cable Length: 4 ft.
- 4 x 0.5 in | 2.3 oz
- Limited One Year Warranty