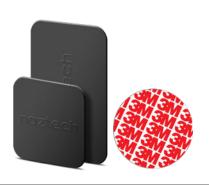

## Includes

- 1 Dashboard Stability Support
- 1 Large Adhesive MagBuddy® Plate
- 1 Small Adhesive MagBuddy® Plate
- 1 Double-Sided Adhesive Tape

| Item No. | UPC          | Units per Carton |        | Color | MSRP    |
|----------|--------------|------------------|--------|-------|---------|
| nem no.  | <b>3. 3</b>  | Inner            | Master | 33.3. | Mon     |
| 15573    | 633755155734 | 6                | 36     | Black | \$29.99 |