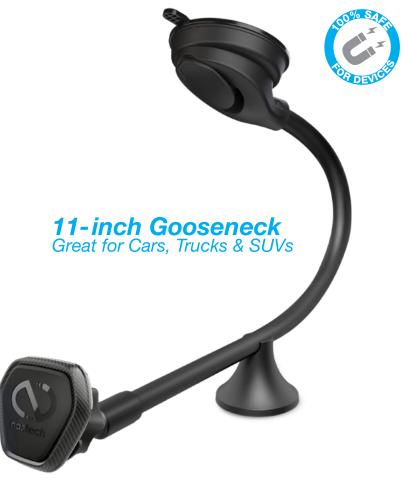

## MagBuddy Windshield XL

ELITE SERIES

Experience the MagBuddy® Elite Series mounting system, revolutionizing hands-free mobile device use for driving. This highly versatile magnetic mounting system provides a clear unobstructed driving view while securing your mobile device at eye level and within easy reach. Enjoy a hassle-free, quick installation on your windshield by positioning the mount with the sticky gel pad suction cup and pressing down the locking lever. Find the perfect view and angle with the flexible 11-inch gooseneck and optional dashboard support. Then, just hover your device near the magnetic head, and four rare-earth magnets instantly grasp on, holding it in place. Keep navigation, hands-free calling, music control, and notifications at your fingertips or glanceable, even on the bumpiest roads. MagBuddy® makes life easier!

## **Features**

- Hands-Free Navigation, Calls, Music & More
- 100% Safe & Powerful Neodymium Magnets
- Integrated Cable Clip
- Ultra-Compact Low-Profile Design
- Sleek Carbon Fiber Finish
- Quick Install & Removal
- 360° Swivel Ball Technology
- Portrait & Landscape Viewing
- Sticky Gel Pad Suction Cup
- 2-Step LockGrip™ Locking Lever • Flexible 11-Inch Gooseneck
- Optional Dashboard Support