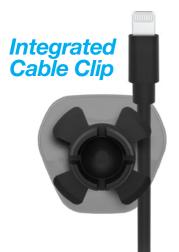

## **Features**

- Hands-Free Navigation, Calls, Music & More
- 100% Safe & Powerful Neodymium Magnets
- Integrated Cable Clip
- Ultra-Compact Low-Profile Design
- Sleek Carbon Fiber Finish
- Quick Install & Removal
- 360° Swivel Ball Technology
- Portrait & Landscape Viewing
- Sticky Gel Pad Suction Cup
- 2-Step LockGrip™ Locking Lever • Flexible 11-Inch Gooseneck
- Optional Dashboard Support