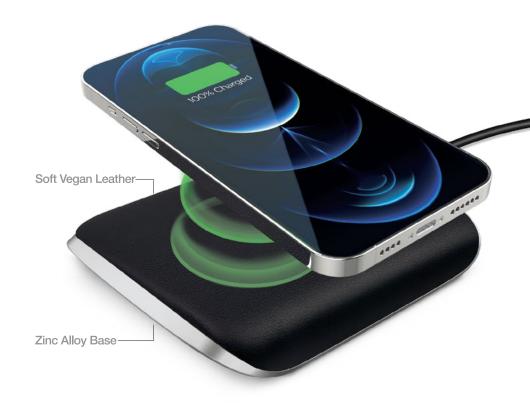

## **Features**

- Made for Qi-Enabled Devices
- Powerful 15W Output
- Adaptive Wireless Charging Technology
- iPhone & Android Fast Charge Compatible
- Ultra-Slim Profile
- Soft Vegan Leather Body
- Zinc Alloy Base

## **Specifications**

- Input: 5V/2A, 9V/2A
- Output: 5W/7.5W/10W/15W
- Foreign Object Detection
- Protection: Short Circuit/Overcharge
- Cable Type: USB-C
- Cable Length: 5 ft.
- 3.98 x 3.40 x 0.61 in | 160g
- Limited Lifetime Warranty