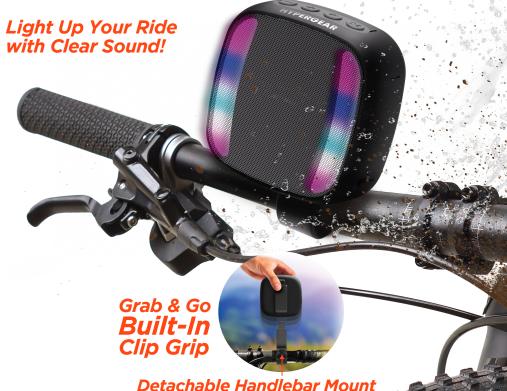

## **Features**

- Mounts to Your Handlebar for HD Music on Wheels
- Front-Firing Speaker with a 52mm Full-Range Driver
- 11-Mode Multicolor LED Light Show
- IPX4 Splashproof and Water-Resistant
- Up to 8HRS On-the-Go Playtime
- Rapid Recharge
- Grab & Go Detachable Mount Design
- Built-In Clip Grip
- Rubberized Finish Makes It Easy to Hold
- On-Board and Wireless Controls
- Built-In Mic for Speakerphone Calls
- · 4 Ways to Play: Bluetooth Wireless, USB Drive, microSD, FM Radio