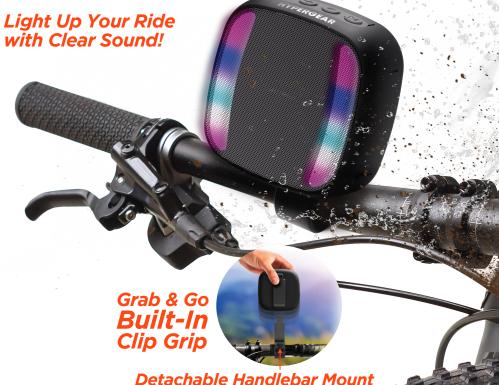

#### **Features**

- Mounts to Your Handlebar for HD Music on Wheels
- Front-Firing Speaker with a 52mm Full-Range Driver
- 11-Mode Multicolor LED Light Show
- IPX4 Splashproof and Water-Resistant
- Up to 8HRS On-the-Go Playtime
- Rapid Recharge
- Grab & Go Detachable Mount Design
- Built-In Clip Grip
- Rubberized Finish Makes It Easy to Hold
- On-Board and Wireless Controls
- Built-In Mic for Speakerphone Calls
- 4 Ways to Play: Bluetooth Wireless, USB Drive, microSD, FM Radio