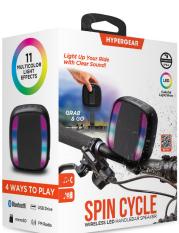

# SPIN CYCLE

**LED WIRELESS HANDLEBAR SPEAKER** 

#### **Features**

- Mounts to Your Handlebar for HD Music on Wheels
- Front-Firing Speaker with a 52mm Full-Range Driver
- 11-Mode Multicolor LED Light Show
- IPX4 Splashproof and Water-Resistant
- Up to 8HRS On-the-Go Playtime
- Rapid Recharge
- Grab & Go Detachable Mount Design
- Built-In Clip Grip
- Rubberized Finish Makes It Easy to Hold
- On-Board and Wireless Controls
- Built-In Mic for Speakerphone Calls
- 4 Ways to Play: Bluetooth Wireless, USB Drive, microSD, FM Radio