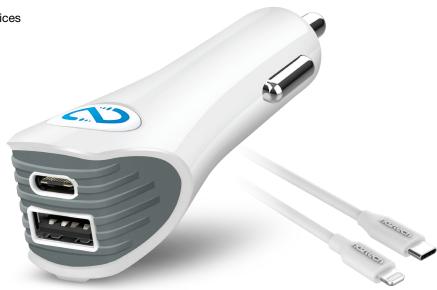

## 25W USB-C PD + 12W USB Fast Car Charger

with 4ft USB-C® to Lightning Cable

More Power. More Speed. Plug your iPhone into the SpeedMax25 dual port car charger for a super-fast charge from 0 to 50% in just 25 minutes. The 25W USB-C Power Delivery port has 5X the power of standard built-in USB ports - and with PPS technology built in, the charger can actively optimize each and every charge to protect your battery against harmful heat buildup. The additional 12W high-speed USB port runs on its own independent circuit, so you get a guaranteed super-fast charge for your iPhone while you simultaneously power up any second device.

With the included 4ft USB-C to Lightning cable, this complete commuter charging kit has all you need to start charging your Apple devices at max speed on the road, right out of the box. (Vehicle sold separately.)

12W

USB

### **Features**

- Made for Apple Lightning Devices
- Fast Charge 2 Devices at Once
- 37W Total Max Output
- 25W USB-C Power Delivery with PPS
- 12W High-Speed USB
- Universal Compatibility
- IntelliQ Smart Chip Technology
- World-Class Safety Features
- LED Power Indicator
- Signature Two-Tone Design

### **Specifications**

- DC Input: 12-24V
- Max Output: 37W
- USB-C PD: 5V-3A / 9V-2.77A (25W Max)
- PPS: 3.3-5.9V=3A / 3.3-11V=2.25A (25W Max)
- USB: 5V=2.4A (12W Max)
- 1.34 x 1.04 x 3.54 in | 1 oz
- Protection: Short Circuit/Overcharge
- Limited Lifetime Warranty

- Super-Fast Charging for iPhone (8 through 14 Series)
- Full-Power Charging for All Lightning-enabled iPads
- Includes 4ft USB-C to Lightning Cable
- 5X Stronger Than Standard Cables
- Adjustable Cable Management Strap